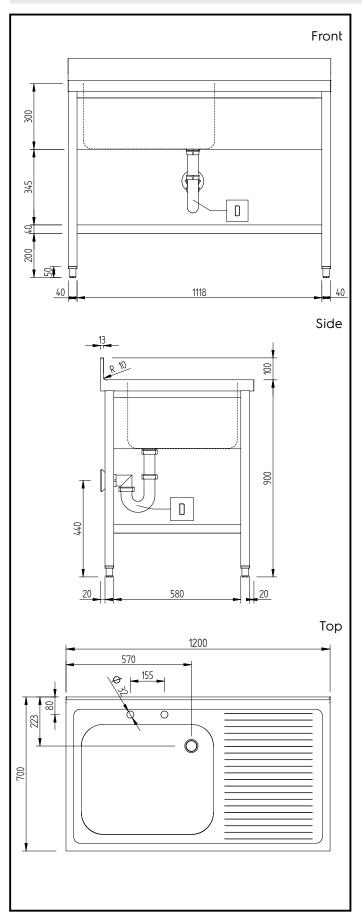

### **Key Information:**

External dimensions, Width:

134110 (LSGLG1216D)1200 mmExternal dimensions, Depth:700 mmExternal dimensions, Height:1000 mmUpstand Dimensions, Depth:13 mmUpstand Dimensions, Radius:R=10

Bowls number1Bowl dimensions600x500xH300

Worktop thickness: 50 mm Net weight: 37 kg

> PLUS - Static Preparation 1200 mm Sink Unit with 1 Bowl and with Shelf - Right drain