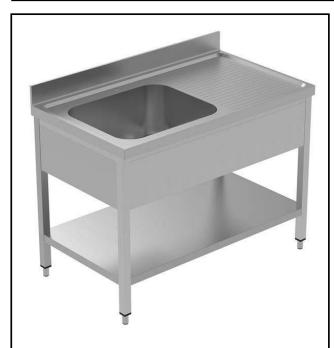

## PLUS - Static Preparation 1200 mm Sink Unit with 1 Bowl and with Shelf - Right drain

| TEM #   |  |
|---------|--|
| MODEL # |  |
| NAME #  |  |
| SIS #   |  |
| AIA#    |  |

134110 (LSGLG1216D)

Sink Unit with 1 bowl with right-hand drainer and lower shelf, 1200mm

#### Item No.

Enhanced stability and solid construction thanks to the welded frame and legs. The 50mm high worktop in 304 AISI stainless steel, with Scotch Brite finishing 10/10 mm in thickness, has antidrip edges, welded corners and overflow rim along the top. Welded and polish sink bowl in 304 AISI stainless steel supplied with overflow pipe and 2" drain hole. Upstand h=100mm with 10mm radius corner covered on the back with AISI 304 stainless steel spot welded profile. Square section legs and height adjustable feet (-20 +30 mm) in 304 AISI stainless steel. 40 mmthick lower welded shelf in AISI 304 stainless steel slots easily into place at a height of 200 mm from the floor (compulsory toinstall the chest of drawers). Square section legs and height adjustable feet (-20 +30 mm) in 304 AISI stainless steel.

#### Construction

- Welded frame and legs.
- Worktop with 50mm high profile, is in stainless steel Scotch Brite finishing, 10/10 in thickness with anti-drip edges and welded corners and overflow rim along the top.
- Constructed entirely in 304 AISI stainless steel.
- Sink bowl is sound-deadened, in polish stainless steel overflow pipe and 2" drain hole.
- Drainers are sound-deadened with stainless steel reinforcement bars.
- Upstand back completely covered with Stainless Steel welded profile.
- Lower shelf has 40mm high profile, is 8/10 in thickness with upturned edges and bar reinforcement welded to legs for further structure reinforcement.
- Square section legs (40x40mm, 10/10 in thickness) and height-adjustable feet (-20/+30mm).
- Accessories:-set of castors as alternative to the feet, can be fitted as optional.